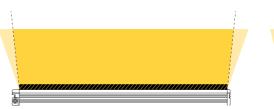

Jedi and Jedi Compact offer two optical systems: HYBRID and with LENSES, which create different lighting effects. Grazing light (grazing), uniform illumination on large and high surfaces (wall washer), and more focused effects (flood and spot).

# WALL WASHER OPTIC

The Wall Washer hybrid optic allows uniform and consistent lighting of wide surfaces.

150 200 250 300