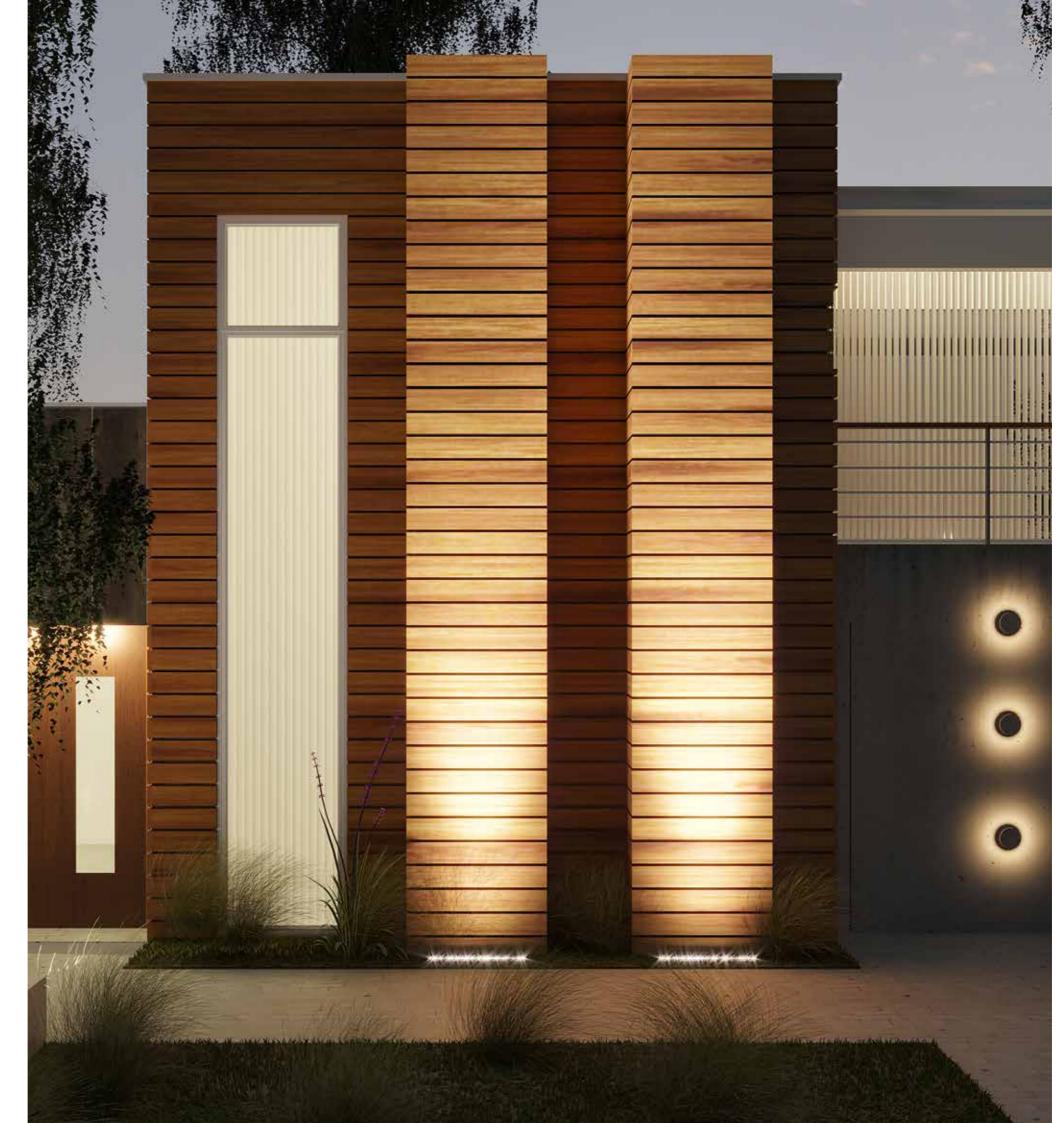

# **GRAZING OPTIC**

The Grazing hybrid optic is perfect for enhancing and highliting a texture. To optimize the effect, the fixtures must be installed near the surface to be lit close together or in a continuous line.

# WALL WASHER OPTIC

The Wall Washer hybrid optic allows uniform and consistent lighting of wide surfaces.

150 200 250 300

# FLOOD OPTIC

The Flood optic is ideal for lighting moldings on a façade with a soft lighting effect. On the orizontal plane to the fixture it features narrow emission that maximizes efficiency on the illuminated surface. On the vertical plane the emission is wide yet controlled to focus on specific elements.