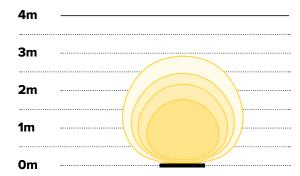

# FLOOD OPTIC

The Flood optic is ideal for lighting moldings on a façade with a soft lighting effect. On the orizontal plane to the fixture it features narrow emission that maximizes efficiency on the illuminated surface. On the vertical plane the emission is wide yet controlled to focus on specific elements.

FL Beam Angle 85°x32° fixture flux 5111lm Imax 4784cd

Data refer to Jedi HP (48W) and Jedi Compact -1200mm size - 3000K