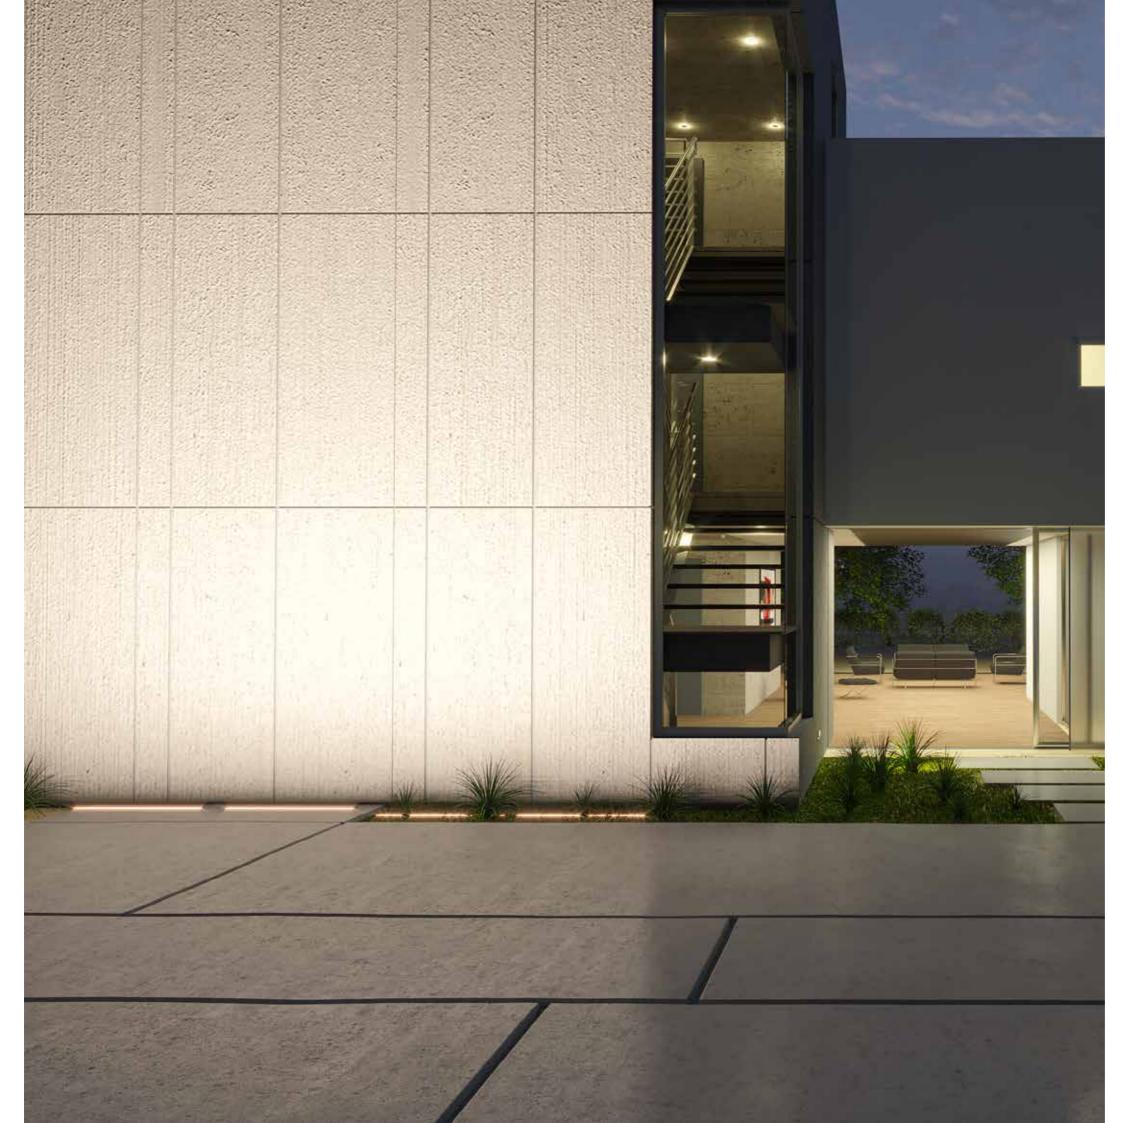

### LIGHT LINE

The glass of JEDI covers the entire length of the fixture, allowing for an uninterrupted line of light in the case of continuous row installations.

The housing is completely sealed and features an external electrical connection through IP68 connectors for a <u>Plug & Light</u> quick installation. Continuous line installation is possibile by using specific accessories.

### INSTALLATION FLEXIBILITY

For installation on vertical and horizontal surfaces, JEDI must be equipped with adjustable brackets available in two different lengths.

The great advantage of JEDI lies in the possibility of sliding the brackets along the body without any constraints so as to have no limits when installing on facades or under eaves.