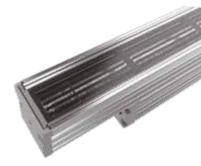

# **JEDI**

Jedi is rliable, high performance linear outdoor fixture. Its numerous lighting effects, installation flexibility, three different lengths, and ability to blend easily into the architecture make it an indispensable tool for lighting large surfaces.

### LIGHT LINE

The glass of JEDI covers the entire length of the fixture, allowing for an uninterrupted line of light in the case of continuous row installations.

The housing is completely sealed and features an external electrical connection through IP68 connectors for a <u>Plug & Light</u> quick installation. Continuous line installation is possibile by using specific accessories.