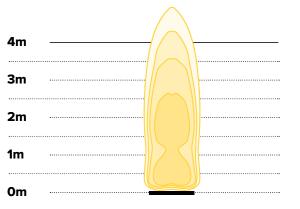

# WALL WASHER OPTIC

The Wall Washer hybrid optic allows uniform and consistent lighting of wide surfaces.

150 200 250 300

# FLOOD OPTIC

The Flood optic is ideal for lighting moldings on a façade with a soft lighting effect. On the orizontal plane to the fixture it features narrow emission that maximizes efficiency on the illuminated surface. On the vertical plane the emission is wide yet controlled to focus on specific elements.

# SPOT OPTIC

The Spot optic provides concentrated emission, perfect for highlighting architectural elements. The precise and narrow beam with a controlled cut off making Jedi the ideal professional solution for projected light.

SP Beam angle 10° Fixture Flux 3181Im Imax: 64401cd

Data refer to Jedi HP (48W) and Jedi Compact - 1200mm size - 3000K