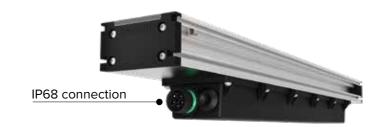

### LIGHT LINE

The glass of JEDI covers the entire length of the fixture, allowing for an uninterrupted line of light in the case of continuous row installations.

The housing is completely sealed and features an external electrical connection through IP68 connectors for a <u>Plug & Light</u> quick installation. Continuous line installation is possibile by using specific accessories.

The entire range uses a "Waterblock smart" connector system to ensure a perfectly sealed fixture connection. The waterblock system eliminates the possibility of humidity or moisture entering through the cable into the fixture. The cable is further protected with a resined connector and adhesive sheath for a completely sealed system.