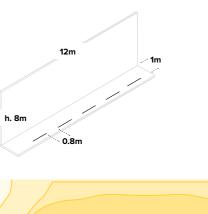

SP Beam angle 10° Fixture Flux 3181Im Imax: 64401cd

Data refer to Jedi HP (48W) and Jedi Compact - 1200mm size - 3000K