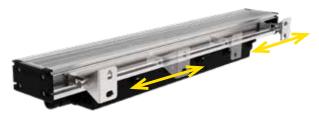

### INSTALLATION FLEXIBILITY

For installation on vertical and horizontal surfaces, JEDI must be equipped with adjustable brackets available in two different lengths.

The great advantage of JEDI lies in the possibility of sliding the brackets along the body without any constraints so as to have no limits when installing on facades or under eaves.

#### Projector

Thanks to the special installation brackets, available in two different lengths, it is possible to rotate Jedi Compact Outdoor from -90° to + 90° and lock the aiming with an Allen key for maximum reliability during the installation phase.