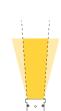

Jedi and Jedi Compact offer two optical systems: HYBRID and with LENSES, which create different lighting effects. Grazing light (grazing), uniform illumination on large and high surfaces (wall washer), and more focused effects (flood and spot).

# SPOT OPTIC

The Spot optic provides concentrated emission, perfect for highlighting architectural elements. The precise and narrow beam with a controlled cut off making Jedi the ideal professional solution for projected light.

SP Beam angle 10° Fixture Flux 3181Im Imax: 64401cd

Data refer to Jedi HP (48W) and Jedi Compact - 1200mm size - 3000K