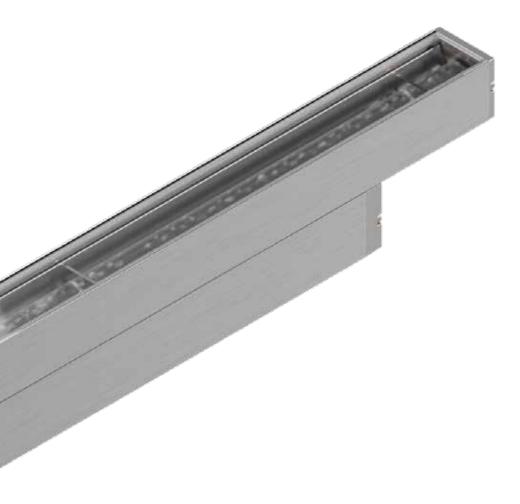

### LIGHT LINE

The glass of JEDI covers the entire length of the fixture, allowing for an uninterrupted line of light in the case of continuous row installations.

The housing is completely sealed and features an external electrical connection through IP68 connectors for a <u>Plug & Light</u> quick installation. Continuous line installation is possibile by using specific accessories.

### INSTALLATION FLEXIBILITY

For installation on vertical and horizontal surfaces, JEDI must be equipped with adjustable brackets available in two different lengths.

The great advantage of JEDI lies in the possibility of sliding the brackets along the body without any constraints so as to have no limits when installing on facades or under eaves.

#### COMPACT DIMENSIONS

There are two bodies to choose from depending on the installation: with a remote driver where it is necessary to have a compact profile and a very limited installation depth, or with an integrated driver.