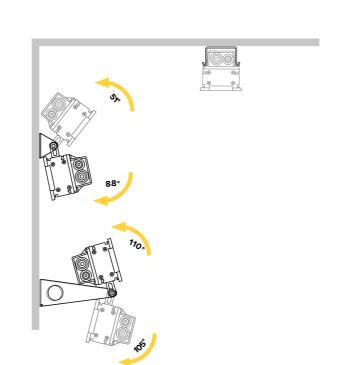

#### Projector

Thanks to the special installation brackets, available in two different lengths, it is possible to rotate Jedi Compact Outdoor from -90° to + 90° and lock the aiming with an Allen key for maximum reliability during the installation phase.

### INSTALLATION FLEXIBILITY

For installation on vertical and horizontal surfaces, JEDI must be equipped with adjustable brackets available in two different lengths.

The great advantage of JEDI lies in the possibility of sliding the brackets along the body without any constraints so as to have no limits when installing on facades or under eaves.