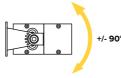

#### Projector

Thanks to the special installation brackets, available in two different lengths, it is possible to rotate Jedi Compact Outdoor from -90° to + 90° and lock the aiming with an Allen key for maximum reliability during the installation phase.