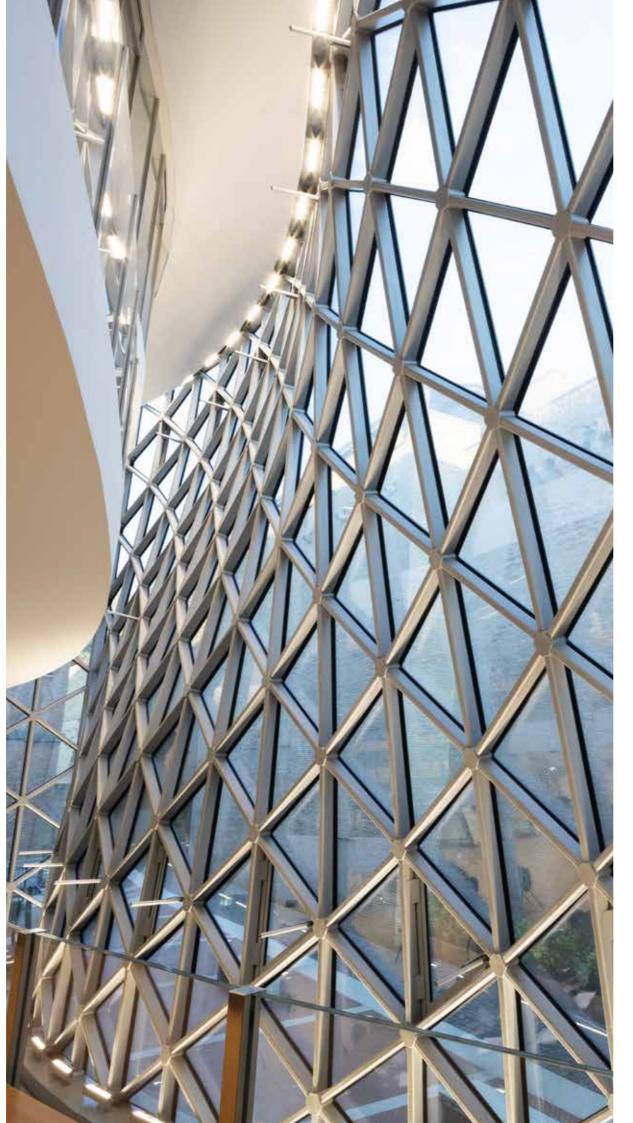

JEDI

The Jedi range of linear projectors is ideal for architectural lighting of large surfaces.

Available in a wide range of sizes, performances, and lighting effects in booth projector and recessed versions.

Jedi and Jedi Compact offer two size ranges of professional linear fixtures for indoor and outdoor lighting application with complete installation flexibility.

Università LUMSA, Roma, Italy Architect Giuseppe Manara & Partners

# **JEDI**

Jedi is rliable, high performance linear outdoor fixture. Its numerous lighting effects, installation flexibility, three different lengths, and ability to blend easily into the architecture make it an indispensable tool for lighting large surfaces.