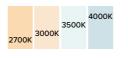

# Array of LED sources

The Jedi and Jedi Compact range is available in different color temperatures, as RGBW quad chip versions and on request it is also possible to have versions with Tunable White LEDs or other customized color temperatures (2400K).