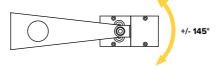

mm | , | ' |

# Lumen packages

High power Low power

### **Optics**



Grazing









## Colour temperature





# DIMENSIONI COMPATTE

The Jedi Compact Indoor profile is just <u>4cmx4cm</u> allowing for installation in very tiny spaces. The driver can be hooked under the body or remoted at a maximum distance of 50cm. This facilitates installation in the case of particularly thin frames or small grooves.

The 300mm version is only available with remote driver.

# WIDE INSTALLATION FLEXIBILITY

The Indoor versions can be equipped with three different types of brackets so as to adapt the product to any type of installation.



41mm

#### Short bracket

For surface installation (remote driver versions)



#### Short bracket

For surface installation (Integrated removable driver versions)



#### Long bracket

For surface installation (Integrated removable driver versions)

**JEDI Compact indoor Grazing optic** 





# **RGBW QUAD CHIP VERSIONS**

The Jedi Compact Outdoor range is available with new RGBW quad chip light sources, both in projector and recessed versions. The quad-chip LED technology that equips the fixtures allows perfect color blending right from the source, resulting in a high-quality, uniform, and homogeneous effect for complete colour mixing the emitted light is eliminated.



Quad chip RGBW LED





The color mixing of RGBW fixtures is managed via DMX RDM drivers.



JEDI COMPACT



|     | Optics Optics | LED<br>Power | Fixture<br>Power | Source<br>Flux | Fixture<br>Flux |
|-----|---------------|--------------|------------------|----------------|--------