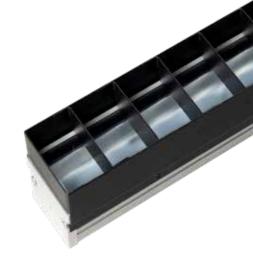

# Optics with lens

Jedi range can also be equipped with acrylic lenses positioned on each individual LED emitter for an extremely narrow and controlled beam. This optic system produces clean vertical emissions reducing lateral spillage along the length of the fixture.

### LIGHT LINE

The glass of JEDI covers the entire length of the fixture, allowing for an uninterrupted line of light in the case of continuous row installations.

The housing is completely sealed and features an external electrical connection through IP68 connectors for a <u>Plug & Light</u> quick installation. Continuous line installation is possibile by using specific accessories.