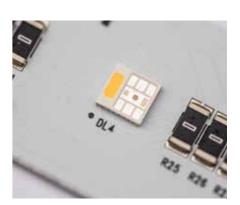

# **RGBW QUAD CHIP VERSIONS**

The Jedi Compact Outdoor range is available with new RGBW quad chip light sources, both in projector and recessed versions. The quad-chip LED technology that equips the fixtures allows perfect color blending right from the source, resulting in a high-quality, uniform, and homogeneous effect for complete colour mixing the emitted light is eliminated.

Quad chip RGBW LED

The color mixing of RGBW fixtures is managed via DMX RDM drivers.

JEDI COMPACT

|     | Optics Optics | LED<br>Power | Fixture<br>Power | Source<br>Flux | Fixture<br>Flux |
|-----|---------------|--------------|------------------|----------------|-----------------|
|     | 600mm         |              |                  |                |                 |
|     | Spot          | 23W          | 28W              | 1947lm         | 1560lm          |
|     | Flood         | 12W          | 15W              | 1720lm         | 1285lm          |
| ٠., | Flood         | 24W          | 18W              | 3420lm         | 2555lm          |
|     | Grazing       | 12W          | 15W              | 1720lm         | 1481lm          |
|     | Grazing       | 24W          | 28W              | 3420lm         | 2961lm          |
|     | Wall Washer   | 12W          | 15W              | 1720lm         | 1239lm          |
|     | Wall Washer   | 24W          | 28W              | 3420lm         | 2572lm          |
|     | 900mm         |              |                  |                |                 |
|     | Spot          | 34W          | 40W              | 2922lm         | 2341lm          |
|     | Flood         | 18W          | 22W              | 2580lm         | 1927lm          |
|     | Flood         | 36W          | 40W              | 5130lm         | 3833lm          |
|     | Grazing       | 18W          | 22W              | 2580lm         | 2222lm          |
|     | Grazing       | 36W          | 40W              | 5130lm         | 4441lm          |
|     | Wall Washer   | 18W          | 22W              | 2580lm         | 1940lm          |
|     | Wall Washer   | 36W          | 40W              | 5130lm         | 3858lm          |
|     | 1200mm        |              |                  |                |                 |
|     | Spot          | 46W          | 51W              | 3894lm         | 3120lm          |
|     | Flood         | 24W          | 28W              | 3440lm         | 2570lm          |
|     | Flood         | 48W          | 53W              | 6840lm         | 5111lm          |
|     | Grazing       | 24W          | 28W              | 3440lm         | 2963lm          |
|     | Grazing       | 48W          | 53W              | 6840lm         | 5922lm          |