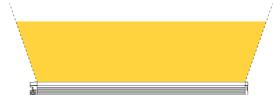

Jedi and Jedi Compact offer two optical systems: HYBRID and with LENSES, which create different lighting effects. Grazing light (grazing), uniform illumination on large and high surfaces (wall washer), and more focused effects (flood and spot).

# WALL WASHER OPTIC

The Wall Washer hybrid optic allows uniform and consistent lighting of wide surfaces.

150 200 250 300

# FLOOD OPTIC

The Flood optic is ideal for lighting moldings on a façade with a soft lighting effect. On the orizontal plane to the fixture it features narrow emission that maximizes efficiency on the illuminated surface. On the vertical plane the emission is wide yet controlled to focus on specific elements.