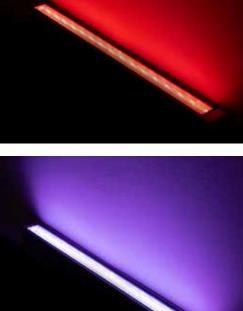

# Array of LED sources

The Jedi and Jedi Compact range is available in different color temperatures, as RGBW quad chip versions and on request it is also possible to have versions with Tunable White LEDs or other customized color temperatures (2400K).

# **RGBW QUAD CHIP VERSIONS**

The Jedi Compact Outdoor range is available with new RGBW quad chip light sources, both in projector and recessed versions. The quad-chip LED technology that equips the fixtures allows perfect color blending right from the source, resulting in a high-quality, uniform, and homogeneous effect for complete colour mixing the emitted light is eliminated.