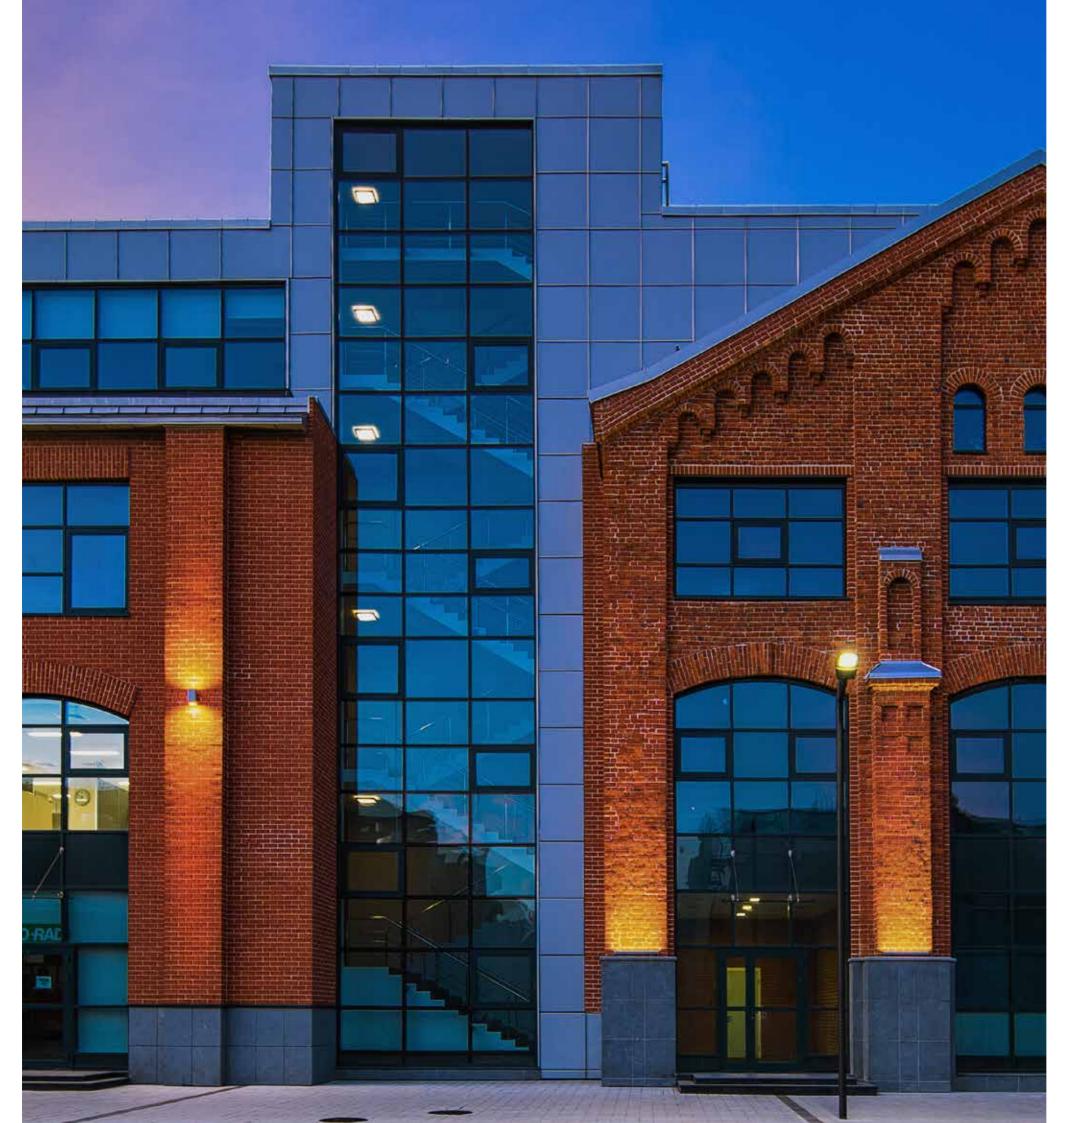

# Water resistant

The recessed versions feature all the major protection ratings, including IP69. Therefore, they benefit from the highest water protection, making them suitable for installations in urban areas where cleaning with high-pressure jets is required.

# Resistant to corrosion

The Jedi and Jedi Compact housings include marine grade protection making them corrosion resistant making them suitable for use in marine grade environments and may be installed up to 5M from the sea. Stainless Steel trim brushed finished surfaces may need to be cleaned occasionally to prevent collection of mineral deposits. Not to be in direct contact with salt of corrosive agents for extended periods of time.