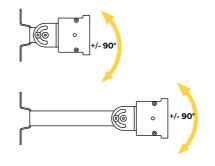

#### Projector

Thanks to the special installation brackets, available in two different lengths, it is possible to rotate Jedi Compact Outdoor from -90° to + 90° and lock the aiming with an Allen key for maximum reliability during the installation phase.

#### <u>lecessed</u>

For recessed versions, it is possible to choose between two different installation housing with two depths of recess, depending on the type of body chosen, with integrated driver (88mm depth) or without (58mm depth).