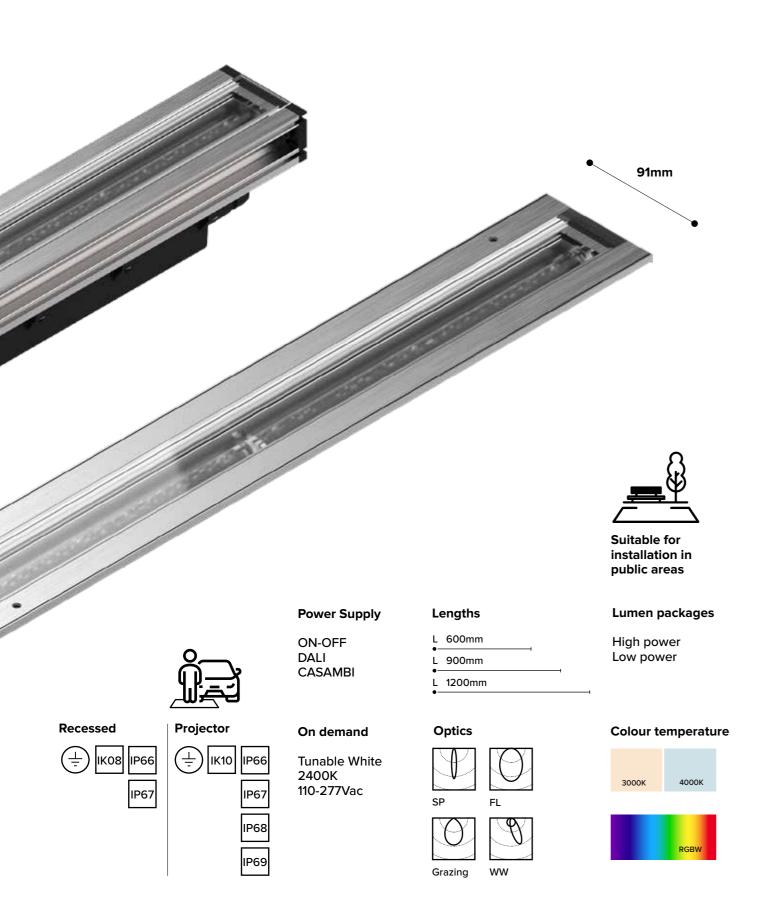

# 53mm **Power Supply** Lengths Lumen packages **ON-OFF** L 300mm High power Low power L 600mm **CASAMBI** L 900mm L 1200mm On demand **Projector** Colour temperature Recessed Optics **Tunable White** 2400K 110-277Vac Grazing

# **JEDI COMPACT**

ON-OFF DALI CASAMBI

# Projector

# On demand

**Tunable White** 2400K 110-277Vac

# Lengths

| L | 300mm  |   |   |
|---|--------|---|---|
| L | 600mm  |   |   |
| L | 900mm  |   |   |
| L | 1200mm | , | ' |

# Lumen packages

High power Low power

### **Optics**

Grazing

## Colour temperature