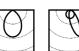

# **GRAZING OPTIC**

The Grazing hybrid optic is perfect for enhancing and highliting a texture. To optimize the effect, the fixtures must be installed near the surface to be lit close together or in a continuous line.

# WALL WASHER OPTIC

The Wall Washer hybrid optic allows uniform and consistent lighting of wide surfaces.

150 200 250 300