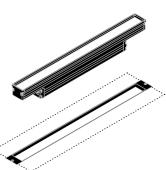

### LIGHT LINE

The glass of JEDI covers the entire length of the fixture, allowing for an uninterrupted line of light in the case of continuous row installations.

The housing is completely sealed and features an external electrical connection through IP68 connectors for a <u>Plug & Light</u> quick installation. Continuous line installation is possibile by using specific accessories.

### INSTALLATION FLEXIBILITY

For installation on vertical and horizontal surfaces, JEDI must be equipped with adjustable brackets available in two different lengths.

The great advantage of JEDI lies in the possibility of sliding the brackets along the body without any constraints so as to have no limits when installing on facades or under eaves.