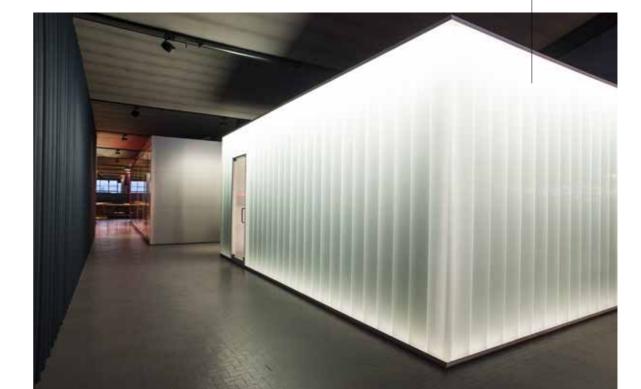

### LIGHT LINE

The glass of JEDI covers the entire length of the fixture, allowing for an uninterrupted line of light in the case of continuous row installations.

The housing is completely sealed and features an external electrical connection through IP68 connectors for a <u>Plug & Light</u> quick installation. Continuous line installation is possibile by using specific accessories.