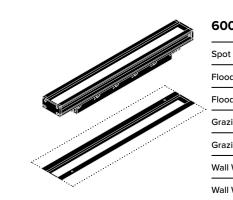

# **JEDI**

Jedi is rliable, high performance linear outdoor fixture. Its numerous lighting effects, installation flexibility, three different lengths, and ability to blend easily into the architecture make it an indispensable tool for lighting large surfaces.

### INSTALLATION FLEXIBILITY

For installation on vertical and horizontal surfaces, JEDI must be equipped with adjustable brackets available in two different lengths.

The great advantage of JEDI lies in the possibility of sliding the brackets along the body without any constraints so as to have no limits when installing on facades or under eaves.

#### Projector

Thanks to the special installation brackets, available in two different lengths, it is possible to rotate Jedi Compact Outdoor from -90° to + 90° and lock the aiming with an Allen key for maximum reliability during the installation phase.