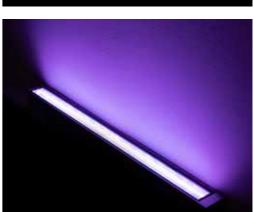

# Array of LED sources

The Jedi and Jedi Compact range is available in different color temperatures, as RGBW quad chip versions and on request it is also possible to have versions with Tunable White LEDs or other customized color temperatures (2400K).

# **RGBW QUAD CHIP VERSIONS**

The Jedi Compact Outdoor range is available with new RGBW quad chip light sources, both in projector and recessed versions. The quad-chip LED technology that equips the fixtures allows perfect color blending right from the source, resulting in a high-quality, uniform, and homogeneous effect for complete colour mixing the emitted light is eliminated.