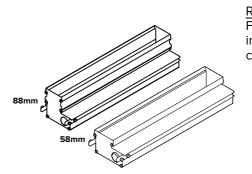

#### <u>lecessed</u>

For recessed versions, it is possible to choose between two different installation housing with two depths of recess, depending on the type of body chosen, with integrated driver (88mm depth) or without (58mm depth).

# DIMENSIONI COMPATTE

The Jedi Compact Indoor profile is just <u>4cmx4cm</u> allowing for installation in very tiny spaces. The driver can be hooked under the body or remoted at a maximum distance of 50cm. This facilitates installation in the case of particularly thin frames or small grooves.