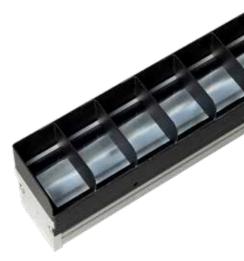

# **JEDI**

Jedi is rliable, high performance linear outdoor fixture. Its numerous lighting effects, installation flexibility, three different lengths, and ability to blend easily into the architecture make it an indispensable tool for lighting large surfaces.

Jedi and Jedi Compact offer two optical systems: HYBRID and with LENSES, which create different lighting effects. Grazing light (grazing), uniform illumination on large and high surfaces (wall washer), and more focused effects (flood and spot).

# **Hybrid optics**

The patented hybrid optic system features a linear LED board with a primary cylindrical glass lens combined with a high reflectance anodized aluminum reflector and a holographic filter that softens the emission.