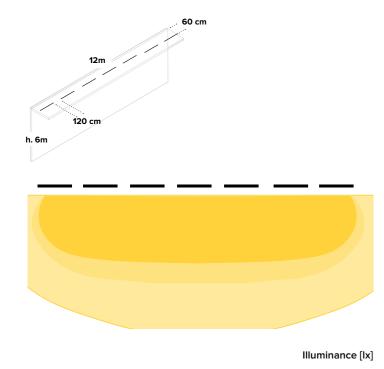

FL Beam Angle 85°x32° fixture flux 5111lm Imax 4784cd

Data refer to Jedi HP (48W) and Jedi Compact -1200mm size - 3000K