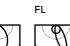

# FLOOD OPTIC

The Flood optic is ideal for lighting moldings on a façade with a soft lighting effect. On the orizontal plane to the fixture it features narrow emission that maximizes efficiency on the illuminated surface. On the vertical plane the emission is wide yet controlled to focus on specific elements.

FL Beam Angle 85°x32° fixture flux 5111lm Imax 4784cd

Data refer to Jedi HP (48W) and Jedi Compact -1200mm size - 3000K