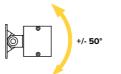

#### Projector

Thanks to the special installation brackets, available in two different lengths, it is possible to rotate Jedi Compact Outdoor from -90° to + 90° and lock the aiming with an Allen key for maximum reliability during the installation phase.