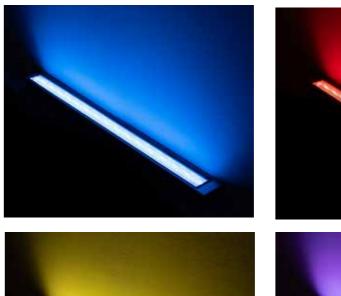

# **RGBW QUAD CHIP VERSIONS**

The Jedi Compact Outdoor range is available with new RGBW quad chip light sources, both in projector and recessed versions. The quad-chip LED technology that equips the fixtures allows perfect color blending right from the source, resulting in a high-quality, uniform, and homogeneous effect for complete colour mixing the emitted light is eliminated.

Quad chip RGBW LED

The color mixing of RGBW fixtures is managed via DMX RDM drivers.

JEDI COMPACT

|     | Optics Optics | LED<br>Power | Fixture<br>Power | Source<br>Flux | Fixture<br>Flux |
|-----|---------------|--------------|------------------|----------------|-----------------|
|     | 600mm         |              |                  |                |                 |
|     | Spot          | 23W          | 28W              | 1947lm         | 1560lm          |
|     | Flood         | 12W          | 15W              | 1720lm         | 1285lm          |
| ٠., | Flood         | 24W          | 18W              | 3420lm         | 2555lm          |
|     | Grazing       | 12W          | 15W              | 1720lm         | 1481lm          |
|     | Grazing       | 24W          | 28W              | 3420lm         | 2961lm          |
|     | Wall Washer   | 12W          | 15W              | 1720lm         | 1239lm          |
|     | Wall Washer   | 24W          | 28W              | 3420lm         | 2572lm          |
|     | 900mm         |              |                  |                |                 |
|     | Spot          | 34W          | 40W              | 2922lm         | 2341lm          |
|     | Flood         | 18W          | 22W              | 2580lm         | 1927lm          |
|     | Flood         | 36W          | 40W              | 5130lm         | 3833lm          |
|     | Grazing       | 18W          | 22W              | 2580lm         | 2222lm          |
|     | Grazing       | 36W          | 40W              | 5130lm         | 4441lm          |
|     | Wall Washer   | 18W          | 22W              | 2580lm         | 1940lm          |
|     | Wall Washer   | 36W          | 40W              | 5130lm         | 3858lm          |
|     | 1200mm        |              |                  |                |                 |
|     | Spot          | 46W          | 51W              | 3894lm         | 3120lm          |
|     | Flood         | 24W          | 28W              | 3440lm         | 2570lm          |
|     | Flood         | 48W          | 53W              | 6840lm         | 5111lm          |
|     | Grazing       | 24W          | 28W              | 3440lm         | 2963lm          |
|     | Grazing       | 48W          | 53W              | 6840lm         | 5922lm          |