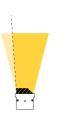

# SPOT OPTIC

The Spot optic provides concentrated emission, perfect for highlighting architectural elements. The precise and narrow beam with a controlled cut off making Jedi the ideal professional solution for projected light.

SP Beam angle 10° Fixture Flux 3181Im Imax: 64401cd

Data refer to Jedi HP (48W) and Jedi Compact - 1200mm size - 3000K