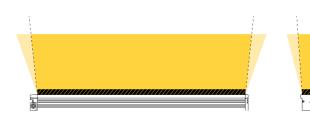

# WALL WASHER OPTIC

The Wall Washer hybrid optic allows uniform and consistent lighting of wide surfaces.

150 200 250 300

# FLOOD OPTIC

The Flood optic is ideal for lighting moldings on a façade with a soft lighting effect. On the orizontal plane to the fixture it features narrow emission that maximizes efficiency on the illuminated surface. On the vertical plane the emission is wide yet controlled to focus on specific elements.