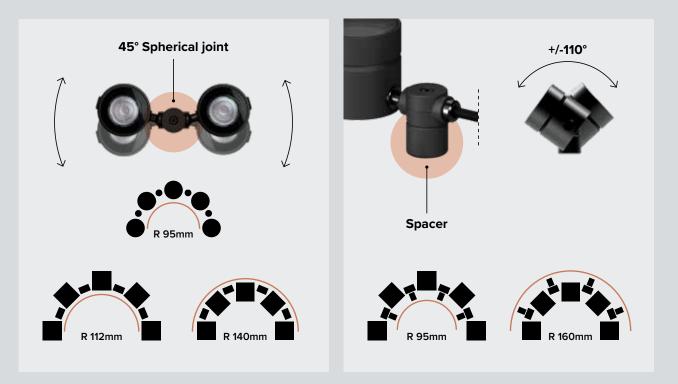

All light units are connected together with spherical joints that make it possible to rotate them horizontally and vertically. <u>Spacers provided as accessories</u>, positioned under the spherical joints allow for further flexibility of the system and for individual light units to be adjusted accordingly.