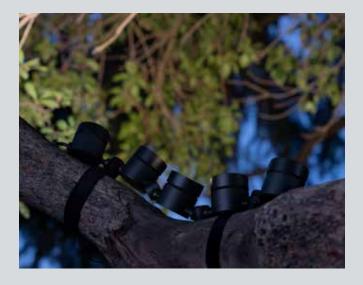

### DOWNLIGHT

Tree branches become mounting supports to anchor lighting modules to using special belt straps to direct the light beam exactly where it is needed.

### TREE

For installation on trees special brackets are necessary complete with <u>"Tree Strap"</u>,technical fabric ties specially made for outdoor installations.

For 1x modules 1 bracket and 1 tree strap are necessary, for 3x and 5x modules only 2 brackets and 2 tree straps are necessary.