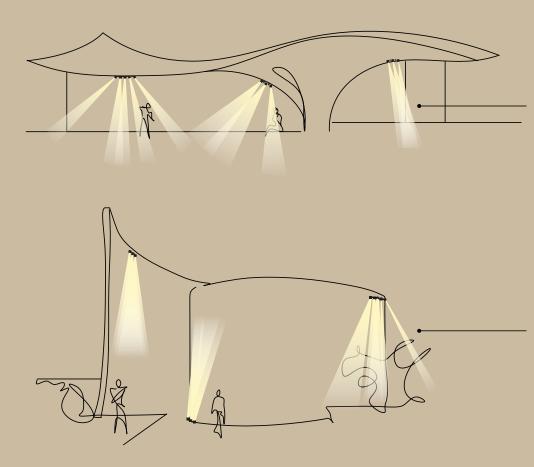

# IN CONNECTION WITH ARCHITECTURE.

### PROJECTION

Catirpel embraces architecture following every type of surface with extreme flexibility. The Grazing optic allows for uniform grazing lighting, ideal for highlighting texture and materials on facades, porticos, vaulted roofs and all vertical surfaces.

### GRAZING

It is possible to install projectors on all surfaces and to direct beams exactly where the project requires them for soft and diffused lighting, to highlight architectural details, indicate pedestrian paths or to create accents of light.

Catirpel's innate flexibility combined with the colour palette of finishes specifically designed to perfectly integrate into architectural contexts and the wide range of optics make it remarkably versatile for lighting architecture in all its most complex forms: curved surfaces, vaulted ceilings, rib vault ceilings and columns.