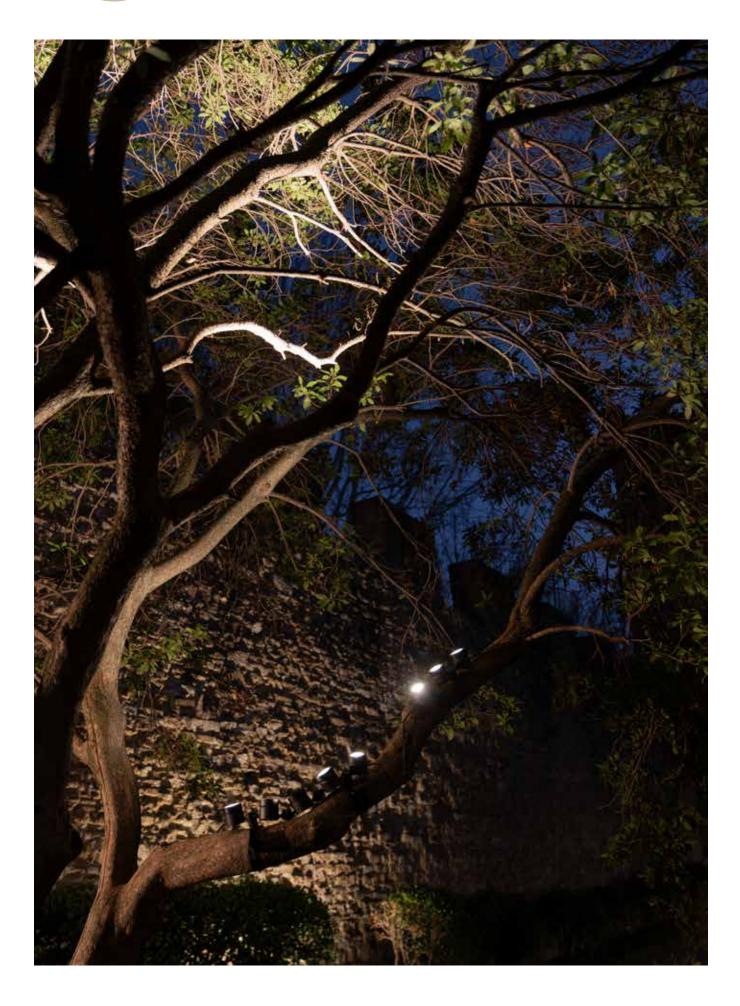

### DOWNLIGHT

Tree branches become mounting supports to anchor lighting modules to using special belt straps to direct the light beam exactly where it is needed.

### MOONLIGHTING

Installed on the highest branches pointing downwards the light modules create light and shade effects on the leaves and branches.