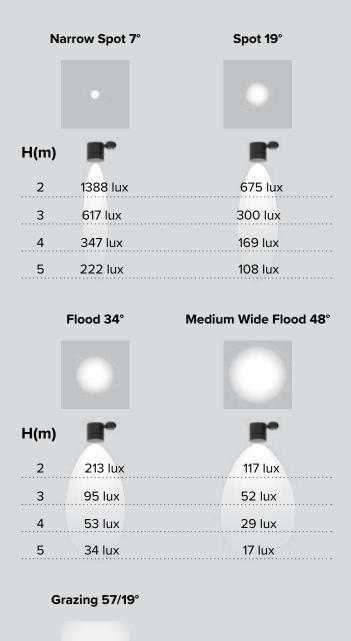

### PROJECTION

Catirpel projectors can be installed on the ground using the practical earth spike to light hedges and trees from below.

### DOWNLIGHT

Tree branches become mounting supports to anchor lighting modules to using special belt straps to direct the light beam exactly where it is needed.

### UPLIGHT

With Catirpel it is also possible to light the upper part of the highest foliage easily reaching areas that are impossible to reach with classic lighting from below.

### GRAZING

Catirpel projectors with Grazing optics illuminate the entire length of tree trunks by highlighting the texture for a scenographic effect.

### MOONLIGHTING

Installed on the highest branches pointing downwards the light modules create light and shade effects on the leaves and branches.

### PROJECTION

Catirpel embraces architecture following every type of surface with extreme flexibility. The Grazing optic allows for uniform grazing lighting, ideal for highlighting texture and materials on facades, porticos, vaulted roofs and all vertical surfaces.

### GRAZING

It is possible to install projectors on all surfaces and to direct beams exactly where the project requires them for soft and diffused lighting, to highlight architectural details, indicate pedestrian paths or to create accents of light.

 H(m)
 2

 2
 222 lux

 3
 99 lux

 4
 56 lux

 5
 36 lux

Catirpel has a range of optical accessories that provide added value to the system, making it possible to shape the light beam according to actual needs.