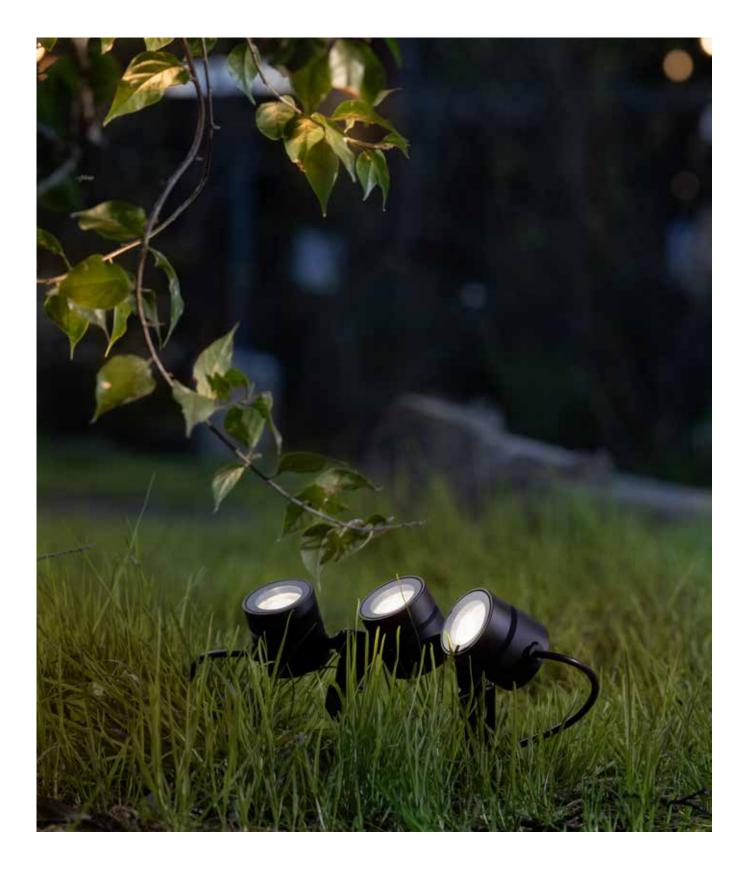

### PROJECTION

Catirpel projectors can be installed on the ground using the practical earth spike to light hedges and trees from below.

### GROUND

To light hedges and borders Catirpel can be installed on a special ground spike. Its small size, flexibility and the range of optics available make it an ideal tool to light green spaces.

For 1 x module 1 earth spike is necessary, for 3x and 5x modules only 2 earth spikes are necessary.