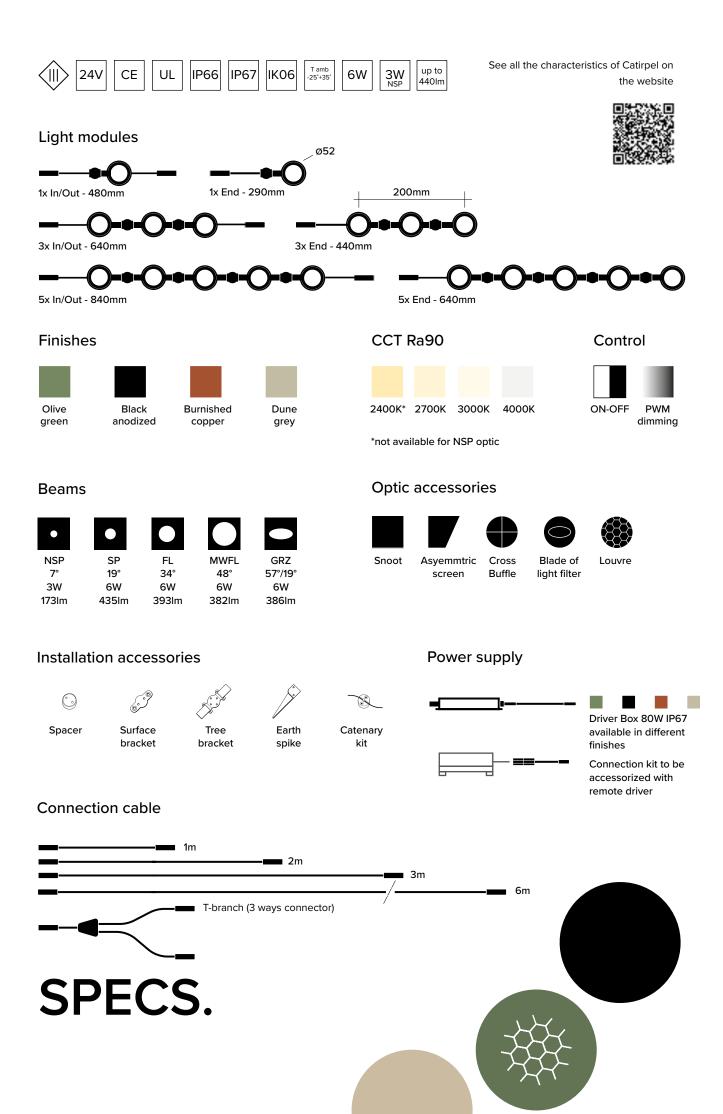

# ORGANIC GROWTH

→ IP67 \ IK06

→ CE \ UL Certified

→ 24VDC

light modules connected together with IP67 Plug&Play connectors. Also available in terminal versions without an output cable IP67 connector 5.5W 435Im 16.5W 3x435Im 5x435Im

All light units are connected together with spherical joints that make it possible to rotate them horizontally and vertically. <u>Spacers provided as accessories</u>, positioned under the spherical joints allow for further flexibility of the system and for individual light units to be adjusted accordingly.

 H(m)
 2

 2
 222 lux

 3
 99 lux

 4
 56 lux

 5
 36 lux

Catirpel has a range of optical accessories that provide added value to the system, making it possible to shape the light beam according to actual needs.

### SURFACE

For surface installation Catirpel must be equipped with special brackets that are available in all four colours of the range.

For 1x modules 1 bracket is necessary, for 3x and 5x modules only 2 brackets are necessary.

### TREE

For installation on trees special brackets are necessary complete with <u>"Tree Strap"</u>,technical fabric ties specially made for outdoor installations.

For 1x modules 1 bracket and 1 tree strap are necessary, for 3x and 5x modules only 2 brackets and 2 tree straps are necessary.

### GROUND

To light hedges and borders Catirpel can be installed on a special ground spike. Its small size, flexibility and the range of optics available make it an ideal tool to light green spaces.

For 1 x module 1 earth spike is necessary, for 3x and 5x modules only 2 earth spikes are necessary.

le le

For suspended applications or to light large open spaces, it is possible to install fixtures with a specialized catenary bracket attaching the luminaire modules directly to aircraft cable.

The length of the catenary depends on the section of the steel cable.

### COLOURS IN HARMONY WITH NATURE.

....

Catirpel is available in four different finishes, all specially designed to integrate perfectly with nature and architecture.

# FREE TO EVOLVE.

A few rules allow for great design freedom in order to create the system best suited to your needs:

- 1 It is possible to connect **up to 25 light units** on each line.
- 2

The **length of the system** is the **distance between the driver and the last product.** Using the T-branch, the longest branch should be considered.

In dimmable versions, the driver must be loaded to a maximum of 60% of its nominal power.