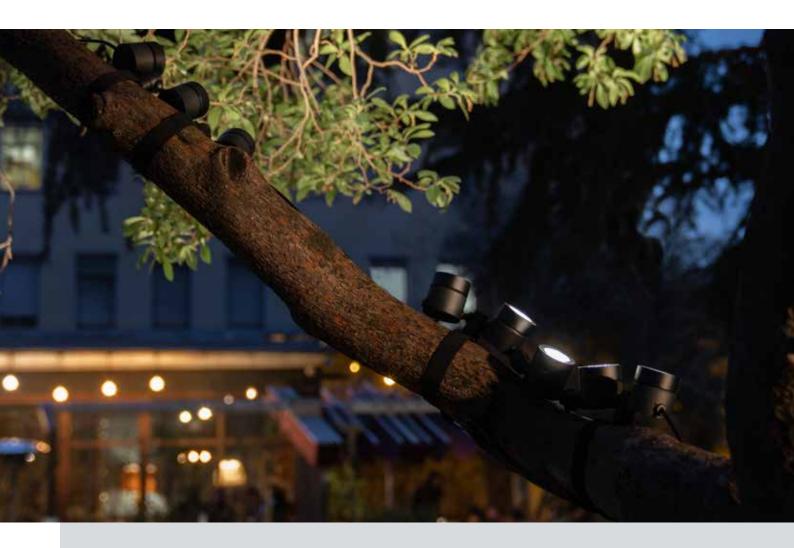

### DOWNLIGHT

Tree branches become mounting supports to anchor lighting modules to using special belt straps to direct the light beam exactly where it is needed.

### TREE

For installation on trees special brackets are necessary complete with <u>"Tree Strap"</u>,technical fabric ties specially made for outdoor installations.

For 1x modules 1 bracket and 1 tree strap are necessary, for 3x and 5x modules only 2 brackets and 2 tree straps are necessary.