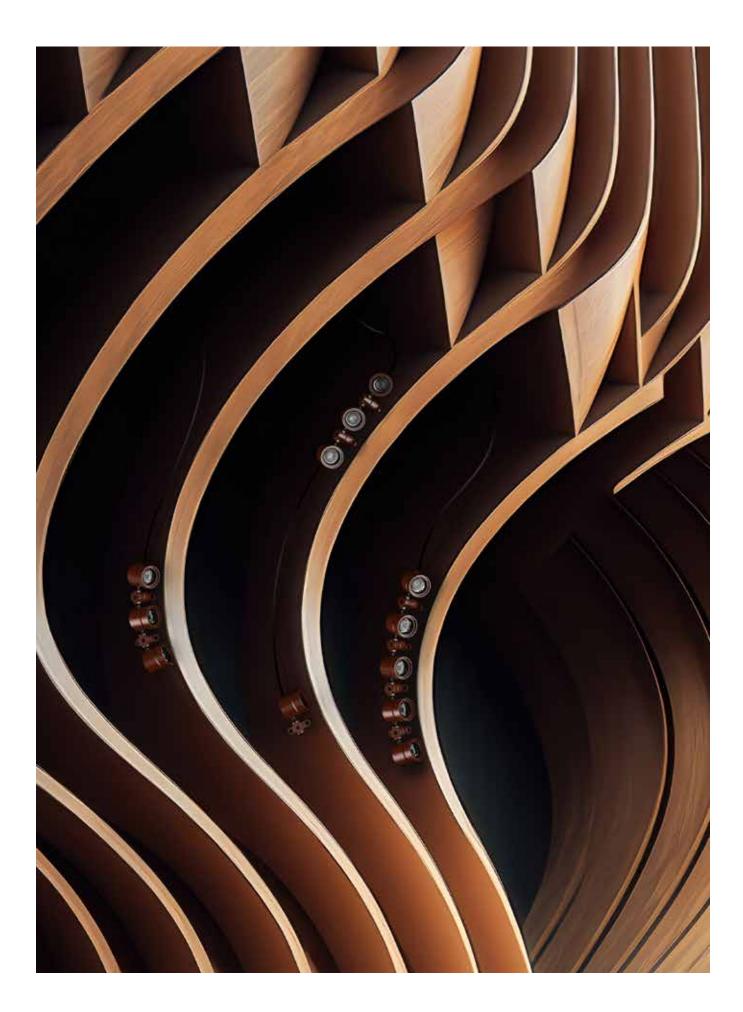

### PROJECTION

Catirpel embraces architecture following every type of surface with extreme flexibility. The Grazing optic allows for uniform grazing lighting, ideal for highlighting texture and materials on facades, porticos, vaulted roofs and all vertical surfaces.

### GRAZING

It is possible to install projectors on all surfaces and to direct beams exactly where the project requires them for soft and diffused lighting, to highlight architectural details, indicate pedestrian paths or to create accents of light.

Catirpel's innate flexibility combined with the colour palette of finishes specifically designed to perfectly integrate into architectural contexts and the wide range of optics make it remarkably versatile for lighting architecture in all its most complex forms: curved surfaces, vaulted ceilings, rib vault ceilings and columns.