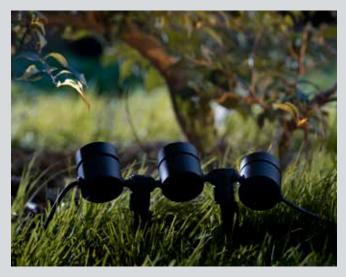

### PROJECTION

Catirpel projectors can be installed on the ground using the practical earth spike to light hedges and trees from below.

### GROUND

To light hedges and borders Catirpel can be installed on a special ground spike. Its small size, flexibility and the range of optics available make it an ideal tool to light green spaces.

For 1 x module 1 earth spike is necessary, for 3x and 5x modules only 2 earth spikes are necessary.