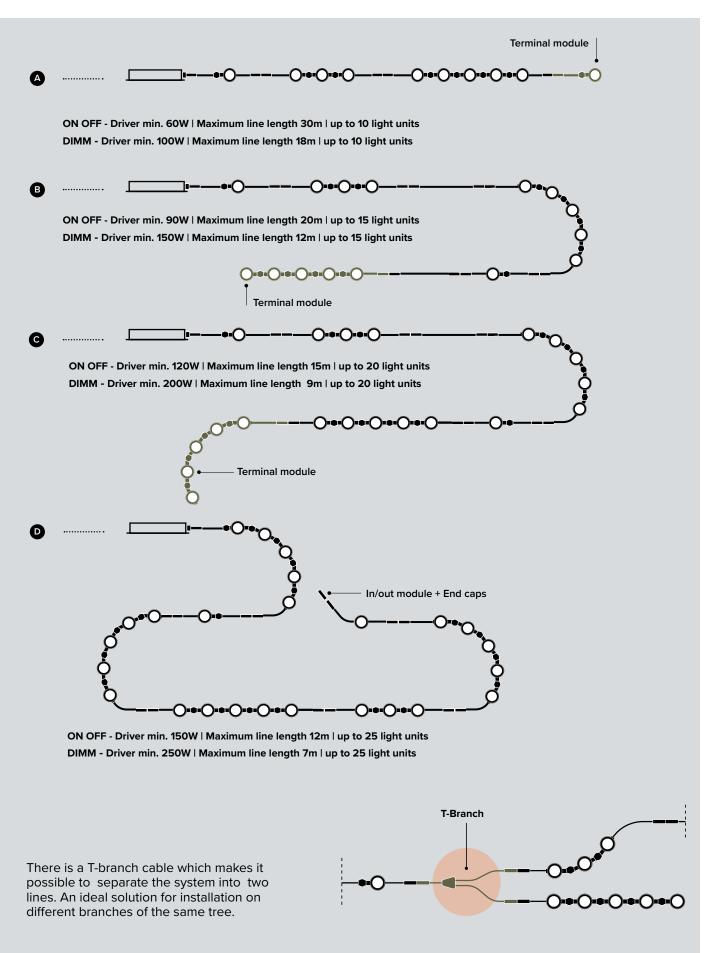

# FREE TO EVOLVE.

A few rules allow for great design freedom in order to create the system best suited to your needs:

- 1 It is possible to connect **up to 25 light units** on each line.
- 2

The **length of the system** is the **distance between the driver and the last product.** Using the T-branch, the longest branch should be considered.

In dimmable versions, the driver must be loaded to a maximum of 60% of its nominal power.