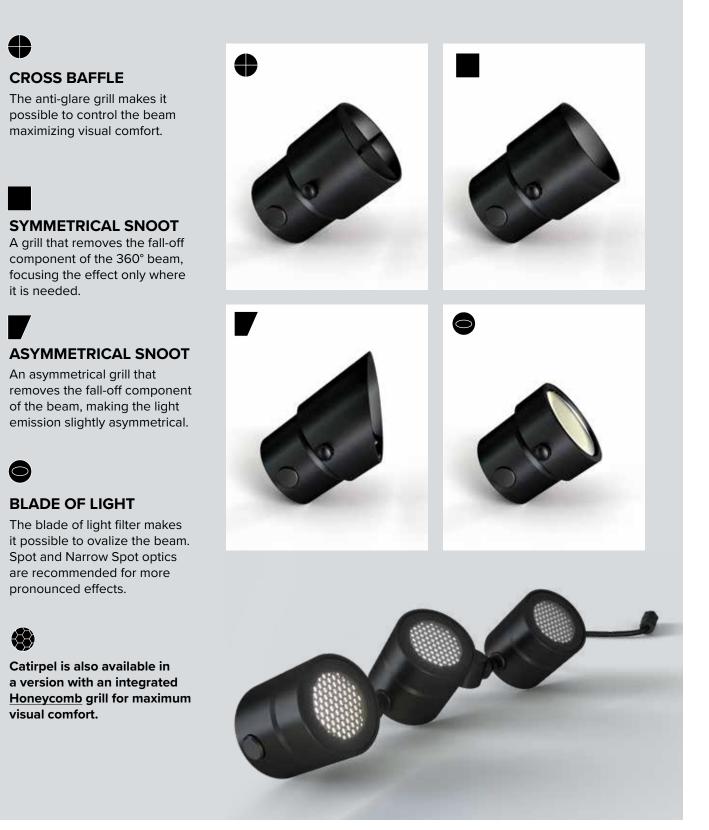

### SHINE LIGHT ON YOUR IDEAS.

The range of Catirpel optics adds extensive freedom to the system. Accent projected, diffused or grazing lighting are some of the effects the Catirpel optics provide. Fundamental effects for lighting architecture and landscapes to the full.

 H(m)
 2

 2
 222 lux

 3
 99 lux

 4
 56 lux

 5
 36 lux

Catirpel has a range of optical accessories that provide added value to the system, making it possible to shape the light beam according to actual needs.