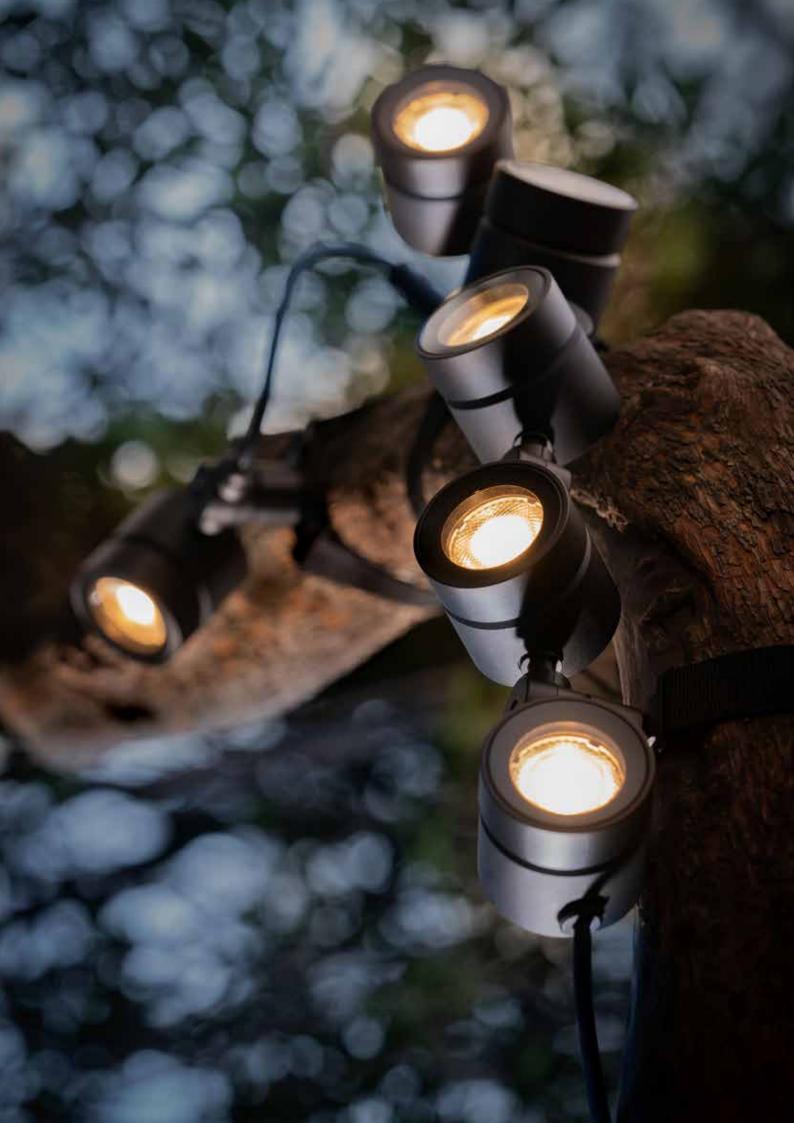

### DOWNLIGHT

Tree branches become mounting supports to anchor lighting modules to using special belt straps to direct the light beam exactly where it is needed.

### TREE

For installation on trees special brackets are necessary complete with <u>"Tree Strap"</u>,technical fabric ties specially made for outdoor installations.

For 1x modules 1 bracket and 1 tree strap are necessary, for 3x and 5x modules only 2 brackets and 2 tree straps are necessary.