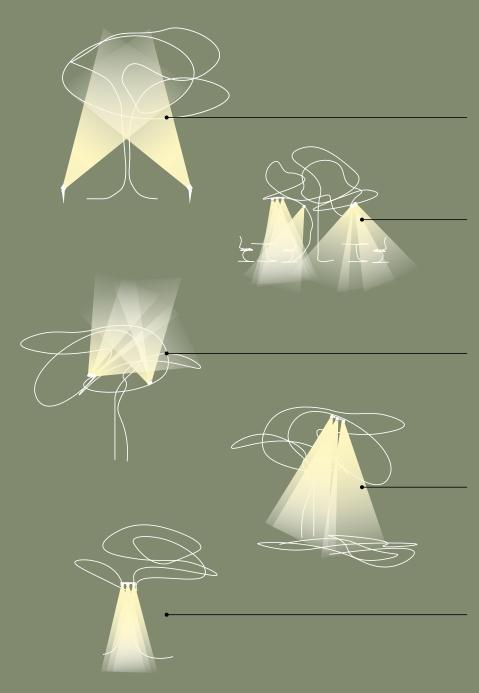

### PROJECTION

Catirpel projectors can be installed on the ground using the practical earth spike to light hedges and trees from below.

### DOWNLIGHT

Tree branches become mounting supports to anchor lighting modules to using special belt straps to direct the light beam exactly where it is needed.

### UPLIGHT

With Catirpel it is also possible to light the upper part of the highest foliage easily reaching areas that are impossible to reach with classic lighting from below.

### GRAZING

Catirpel projectors with Grazing optics illuminate the entire length of tree trunks by highlighting the texture for a scenographic effect.

### MOONLIGHTING

Installed on the highest branches pointing downwards the light modules create light and shade effects on the leaves and branches.