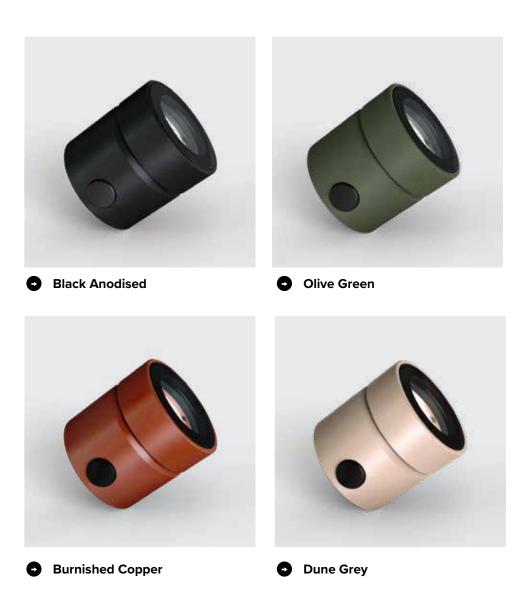

### COLOURS IN HARMONY WITH NATURE.

....

Catirpel is available in four different finishes, all specially designed to integrate perfectly with nature and architecture.